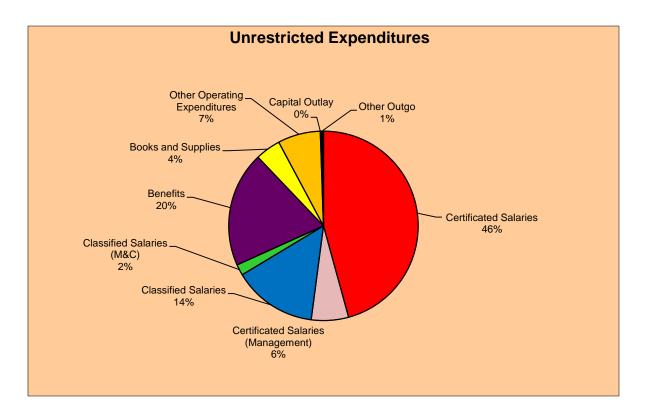

# **Operating Expenditure Components**

The General Fund is used for expenditures for many of the functions within the District. As illustrated below, the largest part of expenditures are salaries and related benefits that comprise of approximately 88% of the District's unrestricted budget, and approximately 85% of the total General Fund budget.

| Description                                                 | Unrestricted | Combined   |
|-------------------------------------------------------------|--------------|------------|
| Certificated Salaries                                       | 29,924,848   | 36,652,943 |
| Certificated Salaries (Management)                          | 4,150,505    | 4,623,453  |
| Classified Salaries                                         | 9,367,342    | 12,830,125 |
| Classified Salaries (Management)                            | 1,225,608    | 1,419,700  |
| Benefits (Payroll Taxes and Health & Welfare Contributions) | 12,850,434   | 16,057,353 |
| Books and Supplies                                          | 2,818,029    | 4,208,931  |
| Other Operating Expenditures                                | 4,755,700    | 7,165,007  |
| Capital Outlay                                              | 0            | 255,408    |
| Other Outgo                                                 | 350,000      | 610,294    |
| TOTAL                                                       | 65,442,466   | 83,823,214 |

Following is a graphical description of expenditures by percentage: