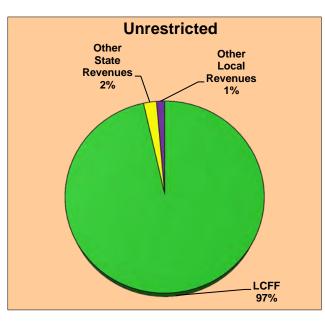

# **General Revenue Components**

The District receives funding for its general operations from several sources. A breakdown of the major funding sources is illustrated below:

| Description          | Unrestricted | Combined     |
|----------------------|--------------|--------------|
| LCFF General Purpose | \$64,570,641 | \$66,024,916 |
| Federal Revenues     | \$0          | \$4,157,465  |
| State Revenues       | \$1,455,000  | \$2,797,118  |
| Local Revenues       | \$911,515    | \$4,246,684  |
| TOTAL                | \$66,937,156 | \$77,226,183 |