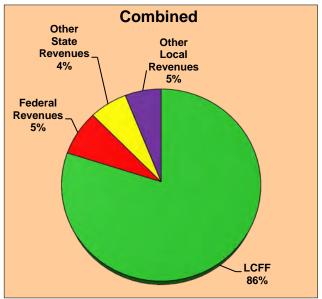

# **General Revenue Components**

The District receives funding for its general operations from several sources. A breakdown of the major funding sources is illustrated below:

| Description          | Unrestricted | Combined     |
|----------------------|--------------|--------------|
| LCFF General Purpose | \$64,570,641 | \$66,024,916 |
| Federal Revenues     | \$0          | \$4,157,465  |
| State Revenues       | \$1,455,000  | \$2,797,118  |
| Local Revenues       | \$911,515    | \$4,246,684  |
| TOTAL                | \$66,937,156 | \$77,226,183 |