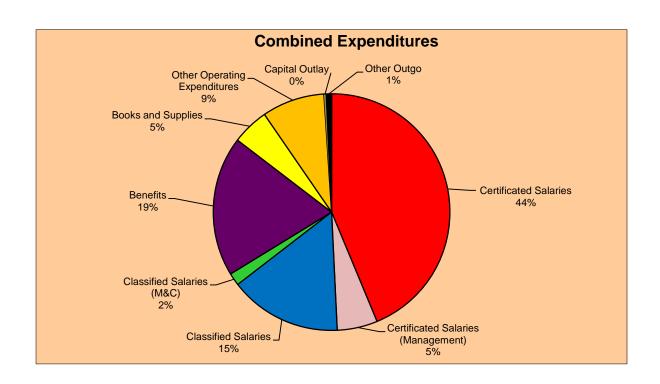

# **Operating Expenditure Components**

The General Fund is used for expenditures for many of the functions within the District. As illustrated below, the largest part of expenditures are salaries and related benefits that comprise of approximately 88% of the District's unrestricted budget, and approximately 85% of the total General Fund budget.

| Description                                                 | Unrestricted | Combined   |
|-------------------------------------------------------------|--------------|------------|
| Certificated Salaries                                       | 29,924,848   | 36,652,943 |
| Certificated Salaries (Management)                          | 4,150,505    | 4,623,453  |
| Classified Salaries                                         | 9,367,342    | 12,830,125 |
| Classified Salaries (Management)                            | 1,225,608    | 1,419,700  |
| Benefits (Payroll Taxes and Health & Welfare Contributions) | 12,850,434   | 16,057,353 |
| Books and Supplies                                          | 2,818,029    | 4,208,931  |
| Other Operating Expenditures                                | 4,755,700    | 7,165,007  |
| Capital Outlay                                              | 0            | 255,408    |
| Other Outgo                                                 | 350,000      | 610,294    |
| TOTAL                                                       | 65,442,466   | 83,823,214 |

Following is a graphical description of expenditures by percentage: