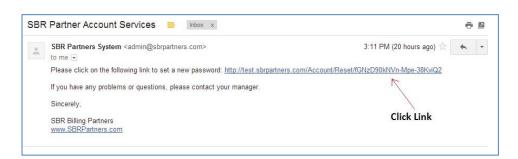

4. SBR will send you an email. Click on the link to set up your password.

5. Enter your new password twice and click "Save My New Password"

| Set A New Password   |                      |
|----------------------|----------------------|
| New password         |                      |
| Confirm new password |                      |
|                      | Save My New Password |