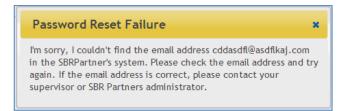

7. If you do not enter your correct District email address you will receive this message:

8. If you forgot your password, click the "Need your Password? Click here to reset it" button. The system will take you through the same process as new users.