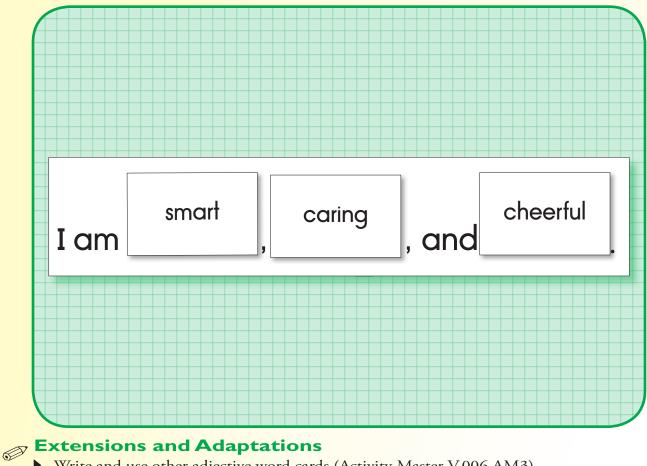

#### Students complete a sentence using descriptive words.

- 1. Place the About Me sentence word board and adjective word cards at the center.
- 2. The student reads all the word cards, selects three that describe himself, and places them on the sentence strip covering the blank spaces. Reads the sentence (e.g., "I am smart, caring, and cheerful.").
- 3. Chooses five other students and completes the About Me sentence word board using three adjectives that describe each of them. Reads each sentence.
- 4. Self check

- Write and use other adjective word cards (Activity Master V.006.AM3).
- Read the sentences to a classmate.
- Write and use the sentences to make a class big book.

**V.006** 

about me sentence word board