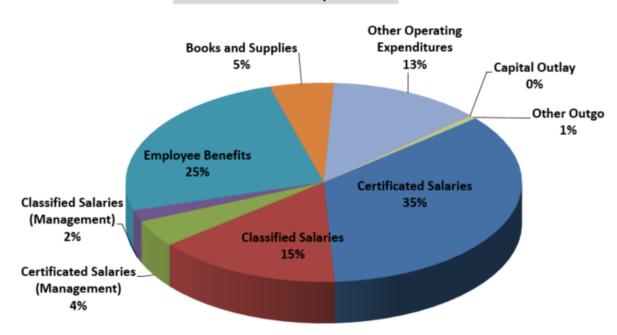

## **Operating Expenditure Components**

The General Fund is used for expenditures for many of the functions within the District. As illustrated below, the largest part of expenditures are salaries and related benefits that comprise approximately 88% of the District's unrestricted budget, and approximately 82% of the total General Fund budget.

Following are graphical descriptions of expenditures by percentage:

## **Total General Fund Expenditures**