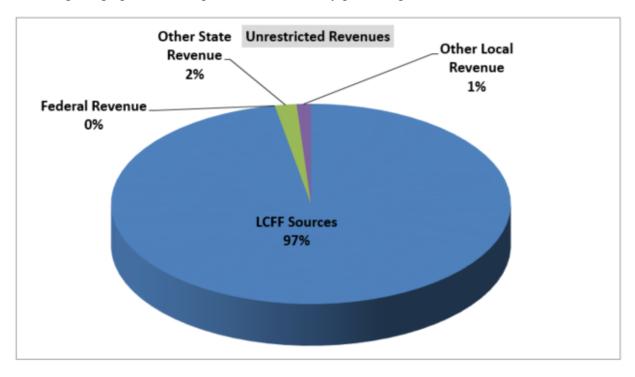

## **General Revenue Components**

The District receives funding for its general operations from several sources. A breakdown of the major funding sources is illustrated below:

| Description         | Unrestricted<br>General Fund | Tota | al General Fund |
|---------------------|------------------------------|------|-----------------|
| LCFF Sources        | \$<br>118,658,334            | \$   | 119,241,473     |
| Federal Revenue     | -                            |      | 16,724,986      |
| Other State Revenue | 2,157,292                    |      | 21,441,224      |
| Other Local Revenue | 1,399,421                    |      | 1,828,233       |
| TOTAL REVENUES      | \$<br>122,215,047            | \$   | 159,235,916     |

Following are graphical descriptions of revenues by percentage: