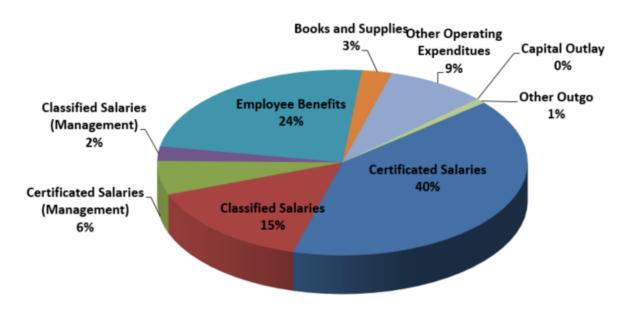

## **Operating Expenditure Components**

The General Fund is used for expenditures for many of the functions within the District. As illustrated below, the largest part of expenditures are salaries and related benefits that comprise approximately 88% of the District's unrestricted budget, and approximately 82% of the total General Fund budget.

Following are graphical descriptions of expenditures by percentage:

## **Unrestricted Expenditures**