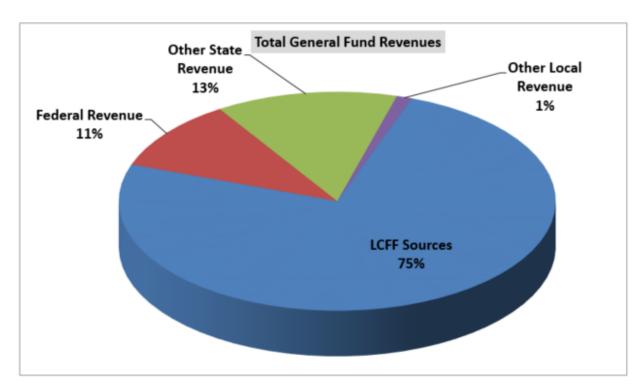

## **General Revenue Components**

The District receives funding for its general operations from several sources. A breakdown of the major funding sources is illustrated below:

| Description         | Unrestricted<br>General Fund | Tota | al General Fund |
|---------------------|------------------------------|------|-----------------|
| LCFF Sources        | \$<br>118,658,334            | \$   | 119,241,473     |
| Federal Revenue     | -                            |      | 16,724,986      |
| Other State Revenue | 2,157,292                    |      | 21,441,224      |
| Other Local Revenue | 1,399,421                    |      | 1,828,233       |
| TOTAL REVENUES      | \$<br>122,215,047            | \$   | 159,235,916     |

Following are graphical descriptions of revenues by percentage: